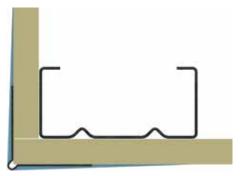

## P32 EXTERNAL CORNER BEAD

The P32 bead is angled at 84° with 32mm expanded metal wings to allow the setting compound to penetrate through and under the bead, at the same time locking the bead strongly to the building board.

The shape of the nib allows the setting compound to lock into the low profile radius providing a flake-free corner after painting.

The bead will be listed as a 'special' made to order product in 2400, 2700 and 3000mm lengths.

For more information, visit www.rondo.com.au or call 1300 36 7663.

P32 External Corner Bead in situ